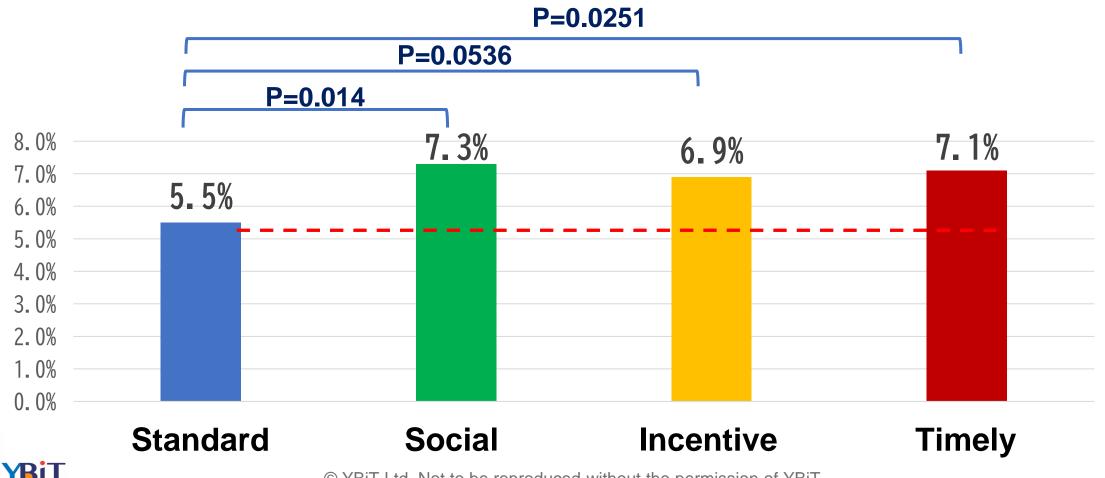

### Effectiveness according to type of message

Messages that use Nudge Theory are very effective

## **Conclusions and Limitations**

- Nudge messages increase the rate of attendance to Health Screenings compared to standard messages
- ⇒Suggests the possible effectiveness of Nudge Messages
- Text messages can't be used if there is no record of the mobile phone number
- During the application procedure, could request mobile phone numbers
- Are Health Screnings effective in the first place?
- ⇒Depends on the goal, there is some dispute