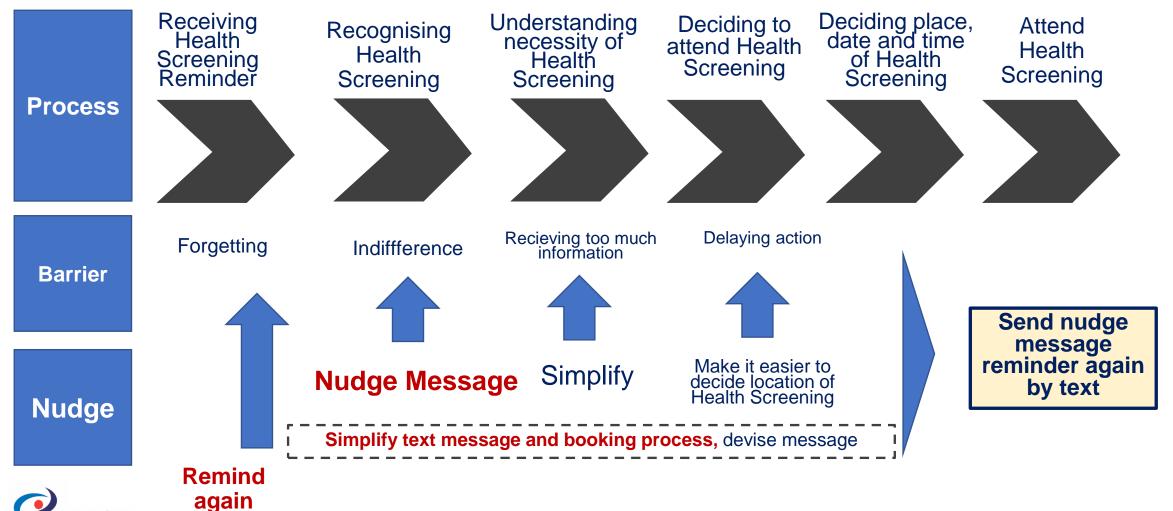

## Behavioural Processes and Barriers to Attending Health Screening

## From Text Message Notification to Health Screening Appointment