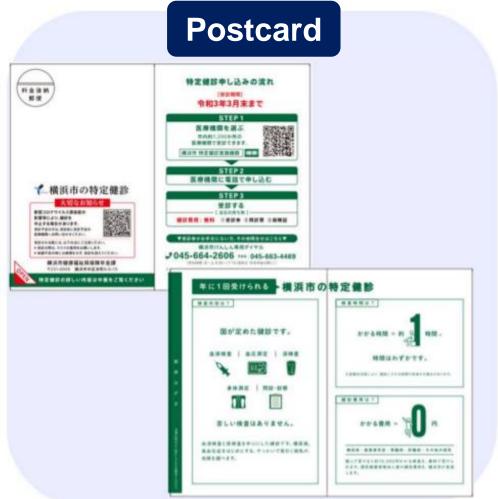

#### Reminder messages are sent by text or postcard.

**\*\*The Health Screening Reminder Service is outsourced and implemented by the company 'Cancer Scan'** 