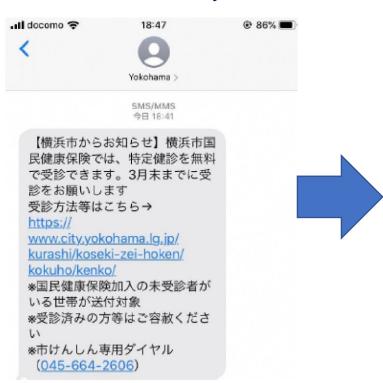

## **Standard (Target Group)**

【横浜市からお知らせ】横浜市国 民健康保険では、特定健診を無料 で受診できます。3月末までに受 診をお願いします 受診方法等はこちら→

https://

www.city.yokohama.lg.jp/ kurashi/koseki-zei-hoken/

kokuho/kenko/

- \*国民健康保険加入の未受診者がいる世帯が送付対象
- \*受診済みの方等はご容赦ください
- ※市けんしん専用ダイヤル (045-664-2606)

#### General Message

(Notice from Yokohama City) Those who are registered for National Health Insurance with Yokohama City can receive a Health Screening for free. Please attend your health screening before the end of March. How to attend your health screening e t c: <a href="https://www.city.yokohama.lg.jp/kurashi/koseki-zei-hoken/kokuho/kenko/">https://www.city.yokohama.lg.jp/kurashi/koseki-zei-hoken/kokuho/kenko/</a>

- \* Sent to households where someone has not yet attended a Health Screening.
- \*Please ignore if you have already attended a Health Screening
- \* City Health Screening Number (045-664-2606)